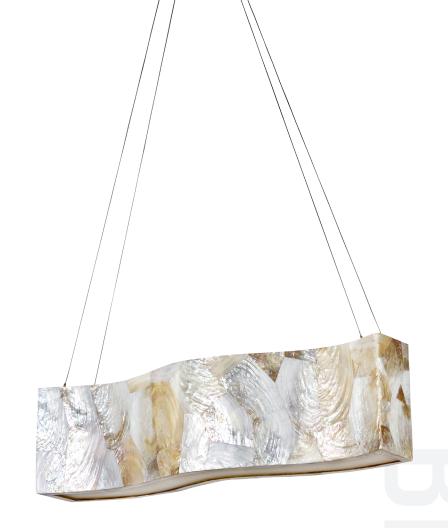

## 178N05A **BIG**

**SELLING POINTS** : Sustainable shell. Hand-forged steel has 70% or greater recycled content. Low-VOC finish.

**CLASSIFICATION** : Another niche-defying collection from the 'Luz: tropi-contemporary. Reclaimed Kabebe shell and chocolate-edged tiger shell collide with our big, modern design sensibility. The shells make a beautiful statement, whether lit or unlit.

## PENDANT LINEAR 4 LIGHT

Product ID Glass/Shade Description Product Width Product Height Product Depth Product Weight Canopy Width Canopy Depth Canopy Thickness Lamping

Cable Length

178N05A Reclaimed Kabebe Shell 36 in./91.4 cm 10 in./25.4 cm 8.25 in./21 cm 14.5 lb./6.6 kg 12 in./30.5 cm 6.75 in./17.1 cm 0.75 in./1.9 cm 4 x 40W G9 Halogen, Included Enough cable for a 10 ft (2.5 m) drop