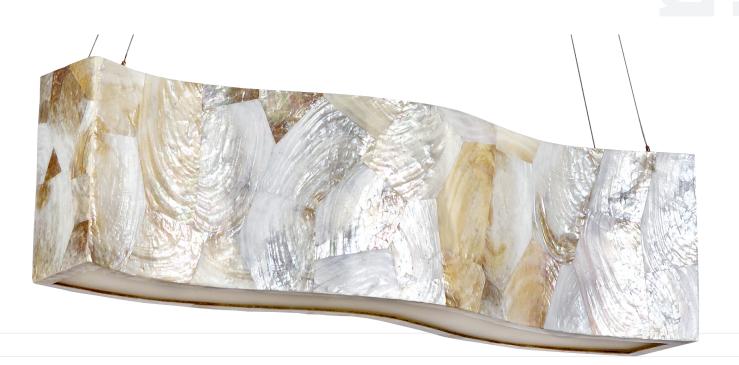

## 178N05A **BIG**

**SELLING POINTS** : Sustainable shell. Hand-forged steel has 70% or greater recycled content. Low-VOC finish.

**CLASSIFICATION** : Another niche-defying collection from the 'Luz: tropi-contemporary. Reclaimed Kabebe shell and chocolate-edged tiger shell collide with our big, modern design sensibility. The shells make a beautiful statement, whether lit or unlit.

## PENDANT LINEAR 4 LIGHT

Product ID Glass/Shade Description Product Width Product Height Product Depth Product Weight Canopy Width Canopy Depth Canopy Thickness Lamping

Cable Length

178N05A Reclaimed Kabebe Shell 36 in./91.4 cm 10 in./25.4 cm 8.25 in./21 cm 14.5 lb./6.6 kg 12 in./30.5 cm 6.75 in./17.1 cm 0.75 in./1.9 cm 4 x 40W G9 Halogen, Included Enough cable for a 10 ft (2.5 m) drop