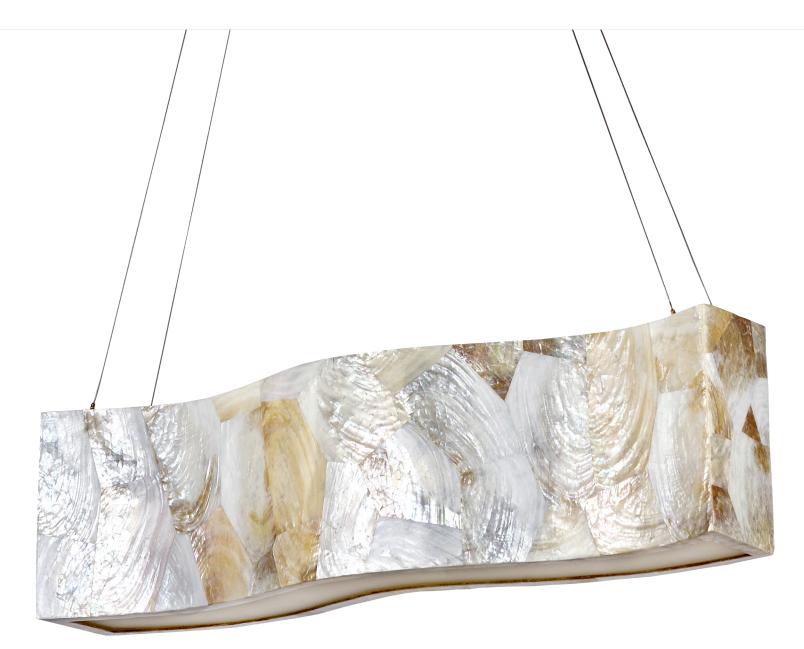

## 178N05A **BIG**

**SELLING POINTS** : Sustainable shell. Hand-forged steel has 70% or greater recycled content. Low-VOC finish.

**CLASSIFICATION** : Another niche-defying collection from the 'Luz: tropi-contemporary. Reclaimed Kabebe shell and chocolate-edged tiger shell collide with our big, modern design sensibility. The shells make a beautiful statement, whether lit or unlit.

## PENDANT LINEAR 4 LIGHT

Product ID Glass/Shade Description Product Width Product Height Product Depth Product Weight Canopy Width Canopy Depth Canopy Thickness Lamping

Cable Length

178N05A Reclaimed Kabebe Shell 36 in./91.4 cm 10 in./25.4 cm 8.25 in./21 cm 14.5 lb./6.6 kg 12 in./30.5 cm 6.75 in./17.1 cm 0.75 in./1.9 cm 4 x 40W G9 Halogen, Included Enough cable for a 10 ft (2.5 m) drop